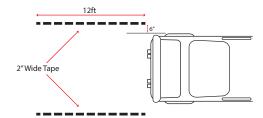

To set the lines accurately place some 2" wide tape at the rear of the vehicle parallel to each other.

The tape should be about 12ft long and 6" outside the maximum width of the vehicle (please see image on next page). It must be visible on the display when the vehicle is in reverse.