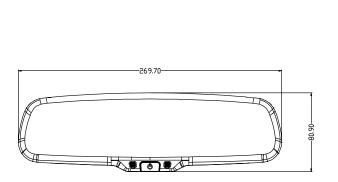

# **Dimensions (mm)**

# **Specifications**

| PMM-43-PL             |               |
|-----------------------|---------------|
| Screen Size           | 4.3"          |
| Aspect Ratio          | 16:9          |
| Power Supply          | 9-18V DC      |
| Resolution            | 480 x 272     |
| Luminance             | 1000-1400     |
| Contrast              | 400:1         |
| TV Format             | AUTO          |
| OSD Languages         | Multi         |
| Video Inputs          | 2             |
| Audio Inputs          | N/A           |
| Triggers              | 1             |
| Current Draw          | 75mA          |
| Operating Temperature | -20C - +70C   |
| IP Rating             | N/A           |
| Parking Guidelines    | Adjustable    |
| Dimensions (mm)       | 270 x 81 x 44 |
| Connection Type       | Power & RCA   |