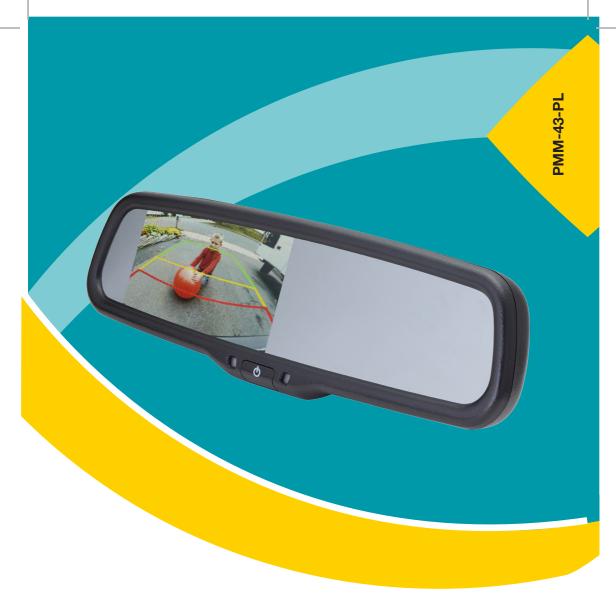

4.3" Factory Mount Monitor with Adjustable Parking Lines

**User Manual** 

Installation Guide Installation Guide

PMM-43-PL

4.3" Factory Mount Monitor with Adjustable Parking Lines

#### PMM-43-PL

4.3" Factory Mount Monitor with Adjustable Parking Lines

#### Introduction

Thank you for purchasing your EchoMaster Pro automotive monitor.

Your monitor displays a clear, high resolution image of the area surrounding your vehicle, meaning your maneuvering and vehicle awareness will be greatly improved.