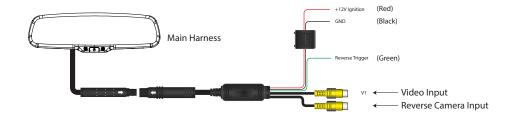

Once the cable has been routed down to the dashboard, connect the camera inputs and power connections as shown in the wiring diagram section of this manual.

# **Wiring Diagram**

Installation Guide Installation Guide

PMM-43-PL

4.3" Factory Mount Monitor with Adjustable Parking Lines

PMM-43-PL

4.3" Factory Mount Monitor with Adjustable Parking Lines