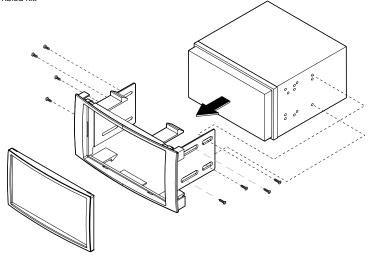

#### ISO DOUBLE DIN MOUNT

- 1. Snap the 6370 left & right brackets to the wedge locations on the 6343 mounting panel.
- 2. Snap locations are located on the sides of the recessed mounting panel radio opening.
- When the brackets are secured to the panel, align the aftermarket double din radio to the mounting holes of the brackets. When placed properly use supplied screws from aftermarket double din radio to secure radio to assembled kit.