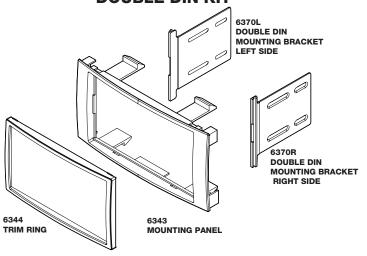

#### ISO DOUBLE DIN MOUNT

- 1. Snap the 6370 left & right brackets to the wedge locations on the 6343 mounting panel.
- 2. Snap locations are located on the sides of the recessed mounting panel radio opening.
- When the brackets are secured to the panel, align the aftermarket double din radio to the mounting holes of the brackets. When placed properly use supplied screws from aftermarket double din radio to secure radio to assembled kit.