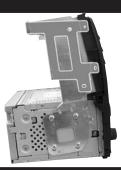

### KIT ASSEMBLY

1. Unscrew factory metal brackets and remove. Replace factory brackets with 5639L and 5639R trip computer brackets. Follow Figure 1 on placement of trip computer brackets. Screw trip computer brackets to computer/screen unit. Screw unit to kit panel.