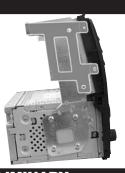

### KIT ASSEMBLY

1. Unscrew factory metal brackets and remove. Replace factory brackets with 5639L and 5639R trip computer brackets. Follow Figure 1 on placement of trip computer brackets. Screw trip computer brackets to computer/screen unit. Screw unit to kit panel.