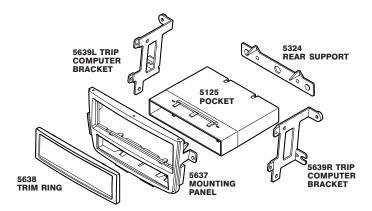

### KIT ASSEMBLY

1. Unscrew factory metal brackets and remove. Replace factory brackets with 5639L and 5639R trip computer brackets. Follow Figure 1 on placement of trip computer brackets. Screw trip computer brackets to computer/screen unit. Screw unit to kit panel.