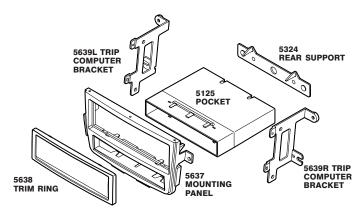

### KIT ASSEMBLY

1. Unscrew factory metal brackets and remove. Replace factory brackets with 5639L and 5639R trip computer brackets. Follow Figure 1 on placement of trip computer brackets. Screw trip computer brackets to computer/screen unit. Screw unit to kit panel.