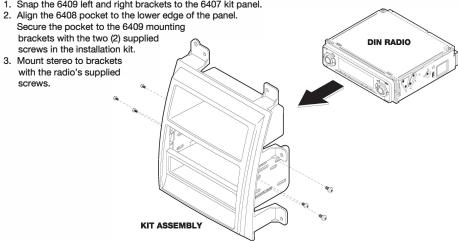

#### ISO DIN MOUNT

1. Snap the 6409 left and right brackets to the 6407 kit panel.