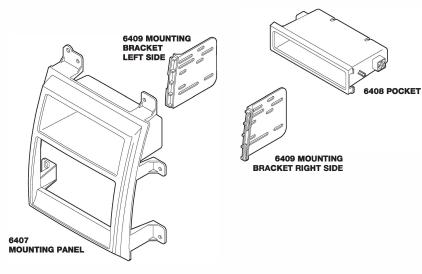

#### ISO DIN MOUNT

1. Snap the 6409 left and right brackets to the 6407 kit panel.