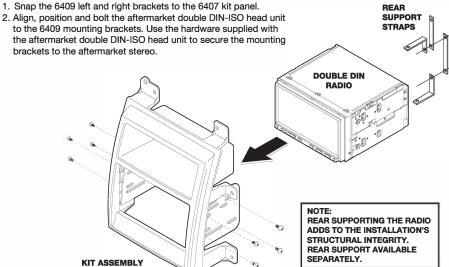

#### ISO DIN MOUNT

1. Snap the 6409 left and right brackets to the 6407 kit panel.

#### **DOUBLE DIN MOUNT**