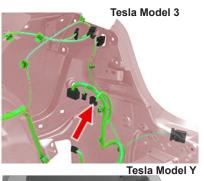

## LPHTSL01 (C)

The 16 pin connector is located up under the dash, in the corner towards the front passenger side of the vehicle. See below for images.

 $\ensuremath{\textcircled{\sc 0}}$  2021 AAMP Global. All rights reserved. PAC is a Power Brand of AAMP Global. PAC-audio.com