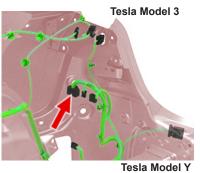

## LPHTSL01 (C)

The 16 pin connector is located up under the dash, in the corner towards the front passenger side of the vehicle. See below for images.

 $\ensuremath{\textcircled{\sc 0}}$  2021 AAMP Global. All rights reserved. PAC is a Power Brand of AAMP Global. PAC-audio.com