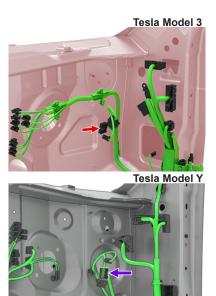

# Vehicle Connector Locations

LPHTSL01 (A) Located in the right rear side of the trunk under the trim panel. This is the factory amplifier location and is attached to the OEM subwoofer enclosure.

LPHTSL01 (B) Located in the right rear side of the trunk under the trim panel. This is the factory amplifier location and is attached to the OEM subwoofer enclosure.

## LPHTSL01 (C)

The 16 pin connector is located up under the dash, in the corner towards the front passenger side of the vehicle. See below for images.

 $\ensuremath{\textcircled{\sc 0}}$  2021 AAMP Global. All rights reserved. PAC is a Power Brand of AAMP Global. PAC-audio.com