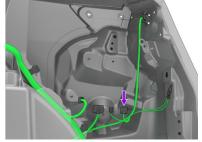

## LPHTSL01 (C)

The 16 pin connector is located up under the dash, in the corner towards the front passenger side of the vehicle. See below for images.

 $\ensuremath{\textcircled{\sc 0}}$  2021 AAMP Global. All rights reserved. PAC is a Power Brand of AAMP Global. PAC-audio.com