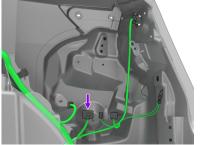

## LPHTSL01 (C)

The 16 pin connector is located up under the dash, in the corner towards the front passenger side of the vehicle. See below for images.

 $\ensuremath{\textcircled{\sc 0}}$  2021 AAMP Global. All rights reserved. PAC is a Power Brand of AAMP Global. PAC-audio.com