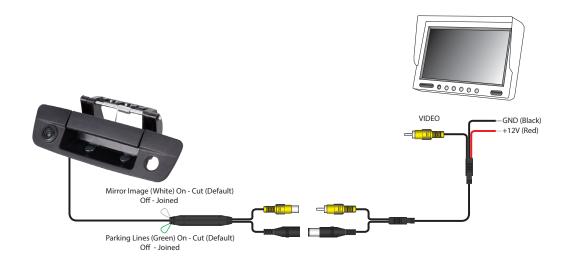

/4" CMOS                  |
| IR                  | 0                          |
| Illumination        | 0.5 LUX                    |
| Viewing Angle       | 170 degrees                |
| Mirror Image        | Yes                        |
| Normal Image        | NO                         |
| Water/Debris-Proof  | IP67                       |
| Audio               | NO                         |
| Power Supply        | 9-15V DC                   |
| Current             | <250mA                     |
| Working Temperature | -30°C - +70°C              |
| Dimensions (mm)     | D (95) x W (239) x H (103) |
| System              | NTSC                       |
| TV Lines            | 420                        |
| Resolution (HxV)    | 648 x 488                  |

## Wiring Diagram & Pin Out