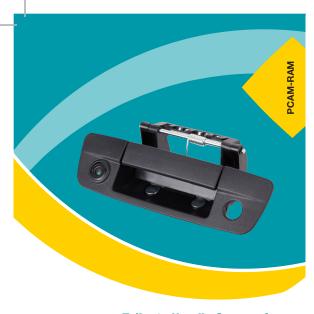

Tailgate Handle Camera for Dodge Ram (2009-2016) User Manual

#### PCAM-RAM-N

EchoMaster Pro cameras are designed to improve safety during driving by providing high quality images of surrounding areas and obstacles in the vicinity of the vehicle. They will also improve vehicle maneuvering capability by displaying blind spots not normally visible to the driver.