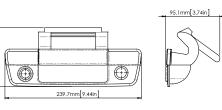

# **Dimensions**

# **Specifications**

|                     | PCAM-RAM-N                 |
|---------------------|----------------------------|
| Sensor              | 1/4" CMOS                  |
| IR                  | 0                          |
| Illumination        | 0.5 LUX                    |
| Viewing Angle       | 170 degrees                |
| Mirror Image        | Yes                        |
| Normal Image        | NO                         |
| Water/Debris-Proof  | IP67                       |
| Audio               | NO                         |
| Power Supply        | 9-15V DC                   |
| Current             | <250mA                     |
| Working Temperature | -30°C - +70°C              |
| Dimensions (mm)     | D (95) x W (239) x H (103) |
| System              | NTSC                       |
| TV Lines            | 420                        |
| Resolution (HxV)    | 648 x 488                  |