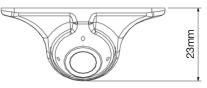

## **Dimensions (mm)**

# **Specifications**

|                     | PCAM-BS1P I PCAM-BS1-N   |
|---------------------|--------------------------|
| Sensor              | 1/4" CMOS                |
| IR                  | 0                        |
| Illumination        | 0.1 LUX                  |
| Viewing Angle       | 80 degrees               |
| Mirror Image        | Yes                      |
| Normal Image        | Yes                      |
| Water/Debris-Proof  | IP67                     |
| Audio               | No                       |
| Power Supply        | 9-16V DC                 |
| Current             | 70mA                     |
| Working Temperature | -30°C - +70°C            |
| Dimensions (mm)     | D (26) x W (50) x H (23) |
| System              | PAL NTSC                 |
| TV Lines            | 420 420                  |
| Resolution (HxV)    | 648 x 448 648 x 448      |