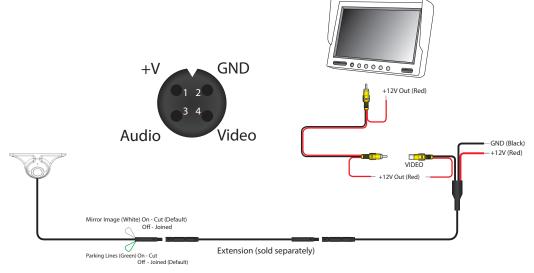

--------------|
| Sensor              | 1/4" CMOS                |
| IR                  | 0                        |
| Illumination        | 0.1 LUX                  |
| Viewing Angle       | 80 degrees               |
| Mirror Image        | Yes                      |
| Normal Image        | Yes                      |
| Water/Debris-Proof  | IP67                     |
| Audio               | No                       |
| Power Supply        | 9-16V DC                 |
| Current             | 70mA                     |
| Working Temperature | -30°C - +70°C            |
| Dimensions (mm)     | D (26) x W (50) x H (23) |
| System              | PAL NTSC                 |
| TV Lines            | 420 420                  |
| Resolution (HxV)    | 648 x 448 648 x 448      |

# Wiring Diagram