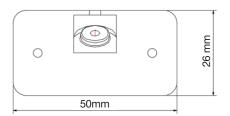

## **Dimensions (mm)**

# **Specifications**

|                     | PCAM-BS1P I PCAM-BS1-N   |
|---------------------|--------------------------|
| Sensor              | 1/4" CMOS                |
| IR                  | 0                        |
| Illumination        | 0.1 LUX                  |
| Viewing Angle       | 80 degrees               |
| Mirror Image        | Yes                      |
| Normal Image        | Yes                      |
| Water/Debris-Proof  | IP67                     |
| Audio               | No                       |
| Power Supply        | 9-16V DC                 |
| Current             | 70mA                     |
| Working Temperature | -30°C - +70°C            |
| Dimensions (mm)     | D (26) x W (50) x H (23) |
| System              | PAL NTSC                 |
| TV Lines            | 420 420                  |
| Resolution (HxV)    | 648 x 448 648 x 448      |